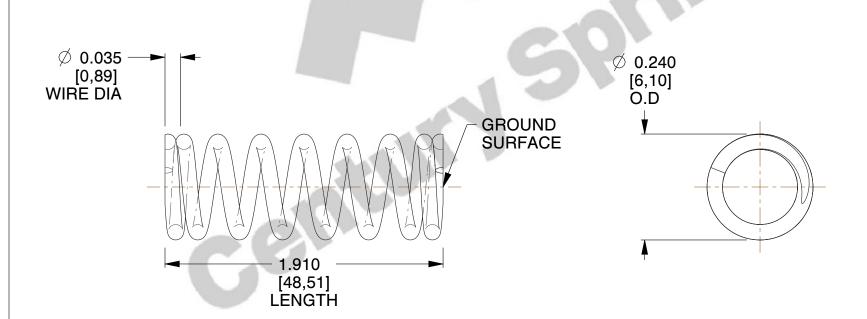

## **NOTES:**

Material : Music Wire
 Finish : Glod Irridite

3. Ends: Closed and Ground

4. Total Coils: 8.380

5. Sugg. Max. Deflection: 0.240 (in)6. Sugg. Max. Load: 9.200 (lbs)

7. All Drawing Dimensions are in Inches [mm]