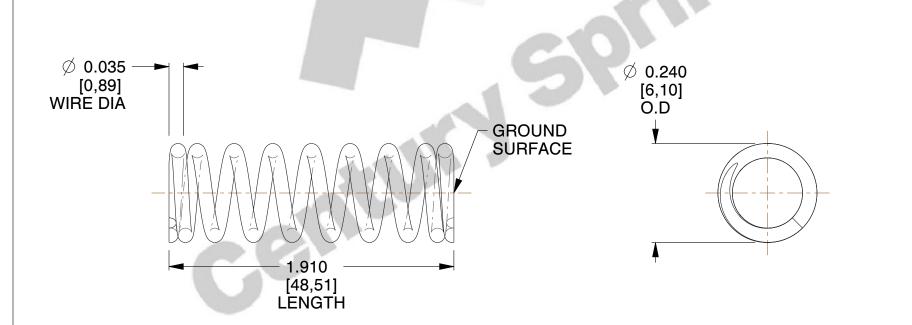

## **NOTES:**

1. Material : Stainless Steel

2. Finish: Glod Irridite

3. Ends: Closed and Ground

4. Total Coils: 9.250

5. Sugg. Max. Deflection : 0.210 (in)6. Sugg. Max. Load : 6.300 (lbs)

7. All Drawing Dimensions are in Inches [mm]

SCALE

4.301

70685S

COMPONENT

COMPRESSION SPRINGS

UNIT

INCH [mm]

**SPRINGS** 