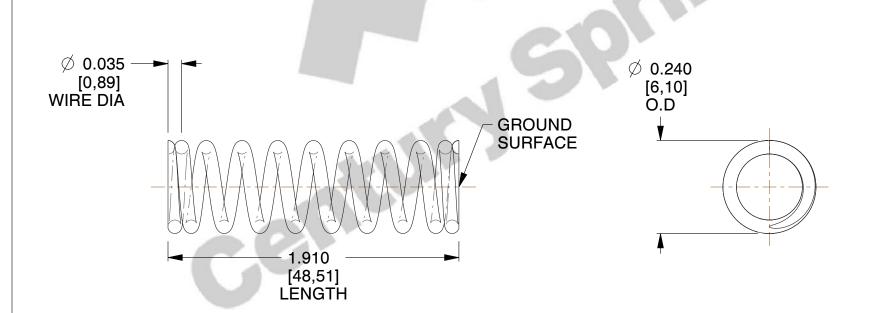

## **NOTES:**

1. Material : Music Wire 2. Finish : Glod Irridite

3. Ends: Closed and Ground

4. Total Coils: 10.000

5. Sugg. Max. Deflection : 0.290 (in)6. Sugg. Max. Load : 9.200 (lbs)

7. All Drawing Dimensions are in Inches [mm]