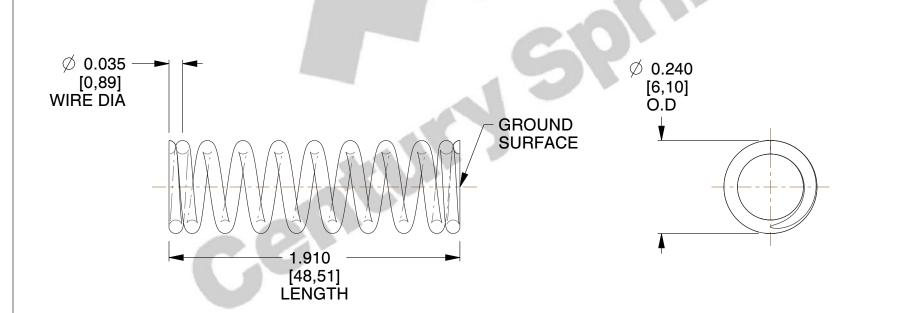

## **NOTES:**

1. Material : Stainless Steel

2. Finish: Glod Irridite

3. Ends: Closed and Ground

4. Total Coils: 10.000

5. Sugg. Max. Deflection : 0.230 (in)6. Sugg. Max. Load : 6.300 (lbs)

7. All Drawing Dimensions are in Inches [mm]

4.040

SCALE

70686S

COMPONENT

COMPRESSION SPRINGS

UNIT

**SPRINGS** 

INCH [mm]