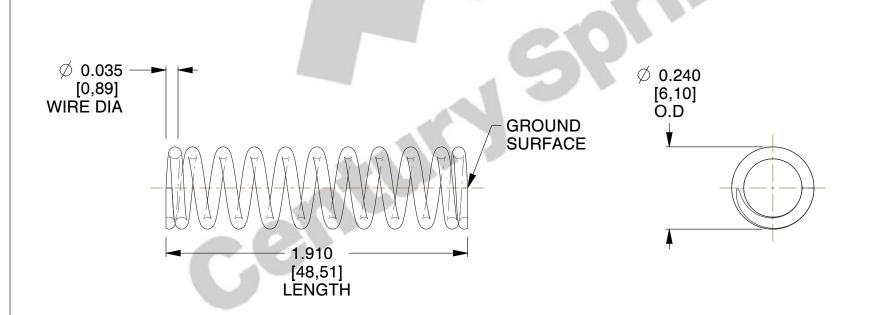

## **NOTES:**

1. Material : Music Wire 2. Finish : Glod Irridite

3. Ends: Closed and Ground

4. Total Coils: 11.500

5. Sugg. Max. Deflection: 0.350 (in)6. Sugg. Max. Load: 9.200 (lbs)

7. All Drawing Dimensions are in Inches [mm]