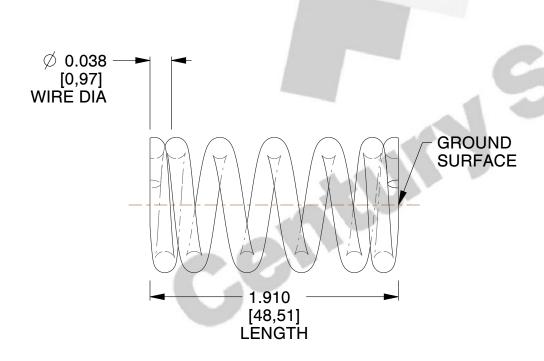

## **NOTES:**

1. Material : Music Wire 2. Finish : Glod Irridite

3. Ends: Closed and Ground

4. Total Coils: 6.380

5. Sugg. Max. Deflection : 0.140 (in)6. Sugg. Max. Load : 12.000 (lbs)

7. All Drawing Dimensions are in Inches [mm]