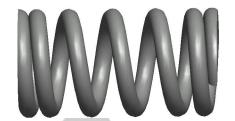

## **NOTES:**

1. Material : Music Wire 2. Finish : Glod Irridite

3. Ends: Closed and Ground

4. Total Coils: 6.380

5. Sugg. Max. Deflection : 0.140 (in)6. Sugg. Max. Load : 12.000 (lbs)

7. All Drawing Dimensions are in Inches [mm]