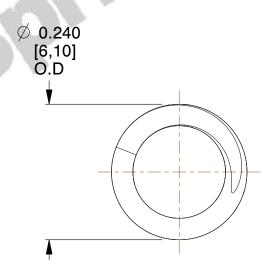

## **NOTES:**

1. Material : Music Wire 2. Finish : Glod Irridite

3. Ends: Closed and Ground

4. Total Coils: 6.380

5. Sugg. Max. Deflection : 0.140 (in)6. Sugg. Max. Load : 12.000 (lbs)

7. All Drawing Dimensions are in Inches [mm]