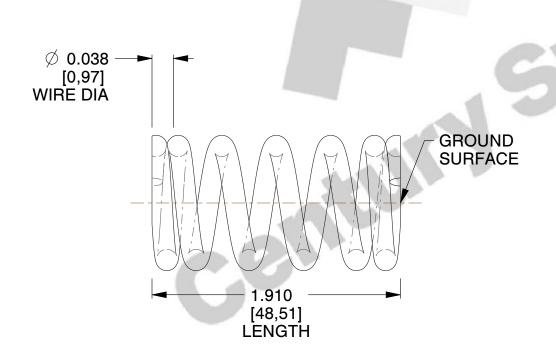

## **NOTES:**

1. Material : Stainless Steel

2. Finish: Glod Irridite

3. Ends: Closed and Ground

4. Total Coils: 6.380

5. Sugg. Max. Deflection: 0.110 (in)6. Sugg. Max. Load: 7.900 (lbs)

7. All Drawing Dimensions are in Inches [mm]