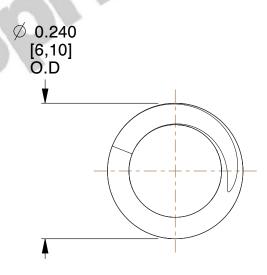

## **NOTES:**

1. Material : Stainless Steel

2. Finish: Glod Irridite

3. Ends: Closed and Ground

4. Total Coils: 6.380

5. Sugg. Max. Deflection: 0.110 (in)6. Sugg. Max. Load: 7.900 (lbs)

7. All Drawing Dimensions are in Inches [mm]