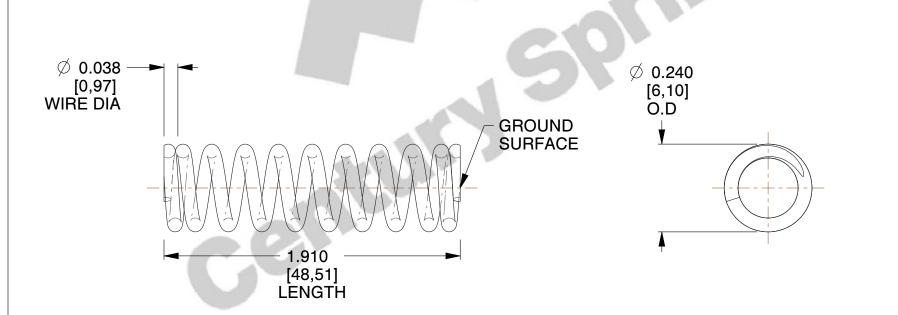

## **NOTES:**

1. Material : Stainless Steel

2. Finish: Glod Irridite

3. Ends: Closed and Ground

4. Total Coils: 10.600

5. Sugg. Max. Deflection: 0.220 (in)

6. Sugg. Max. Load: 7.900 (lbs)

7. All Drawing Dimensions are in Inches [mm]

SCALE

3.810

COMPONENT

70708S

COMPRESSION SPRINGS

UNIT

**SPRINGS** 

INCH [mm]