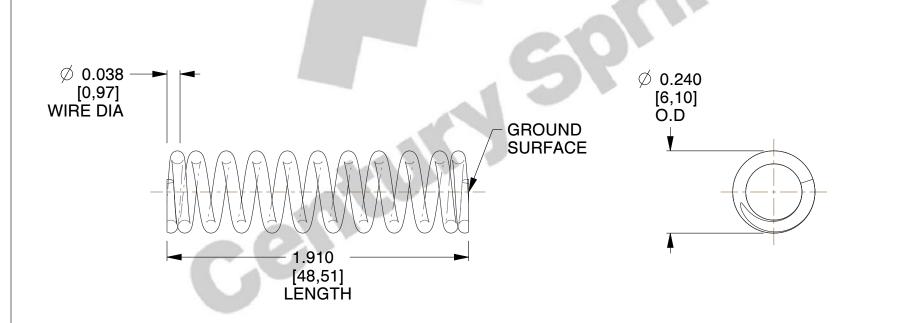

## **NOTES:**

1. Material : Music Wire 2. Finish : Glod Irridite

3. Ends: Closed and Ground

4. Total Coils: 11.600

5. Sugg. Max. Deflection : 0.310 (in)6. Sugg. Max. Load : 12.000 (lbs)

7. All Drawing Dimensions are in Inches [mm]