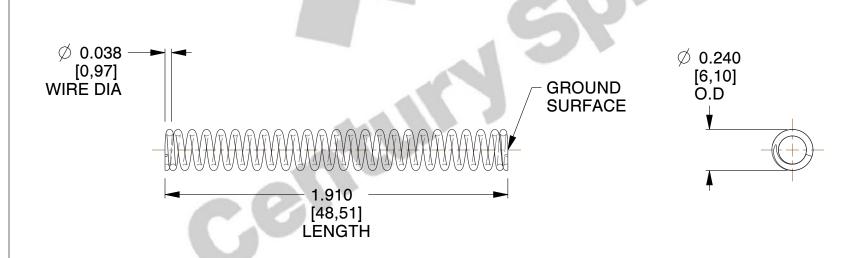

1. Material : Music Wire 2. Finish : Glod Irridite

3. Ends: Closed and Ground

4. Total Coils: 25.400

5. Sugg. Max. Deflection: 0.750 (in)6. Sugg. Max. Load: 12.000 (lbs)

7. All Drawing Dimensions are in Inches [mm]