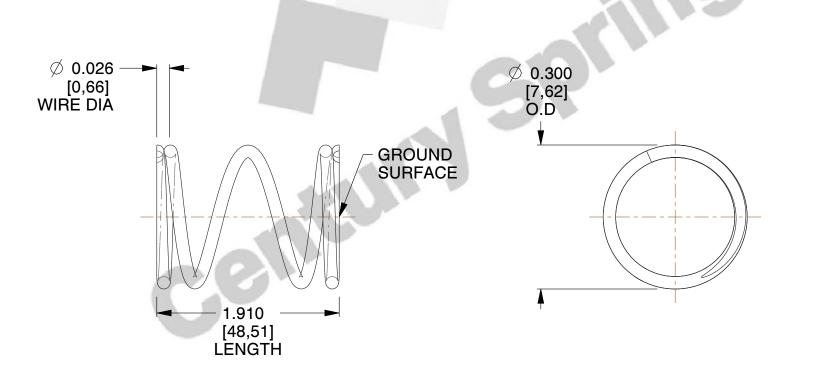

## **NOTES:**

1. Material : Music Wire 2. Finish : Glod Irridite

3. Ends: Closed and Ground

4. Total Coils: 4.130

5. Sugg. Max. Deflection: 0.210 (in)6. Sugg. Max. Load: 3.300 (lbs)

7. All Drawing Dimensions are in Inches [mm]

5.000

SCALE

70802

COMPONENT

COMPRESSION SPRINGS

| UNIT      |
|-----------|
| INCH [mm] |
| SHEET     |
| 1 of 1    |

**SPRINGS**