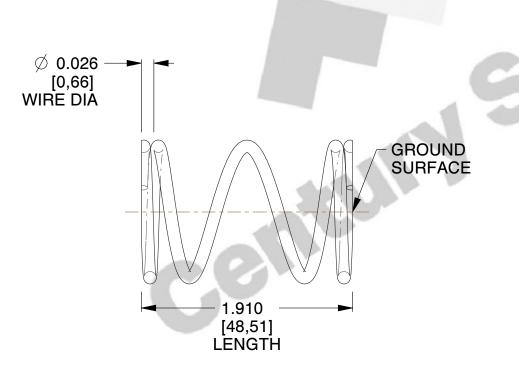

## **NOTES:**

1. Material : Music Wire 2. Finish : Glod Irridite

3. Ends: Closed and Ground

4. Total Coils: 4.380

5. Sugg. Max. Deflection: 0.250 (in)6. Sugg. Max. Load: 3.300 (lbs)

7. All Drawing Dimensions are in Inches [mm]