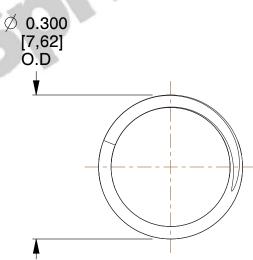

## **NOTES:**

1. Material : Music Wire 2. Finish : Glod Irridite

3. Ends: Closed and Ground

4. Total Coils: 4.380

5. Sugg. Max. Deflection: 0.250 (in)6. Sugg. Max. Load: 3.300 (lbs)

7. All Drawing Dimensions are in Inches [mm]