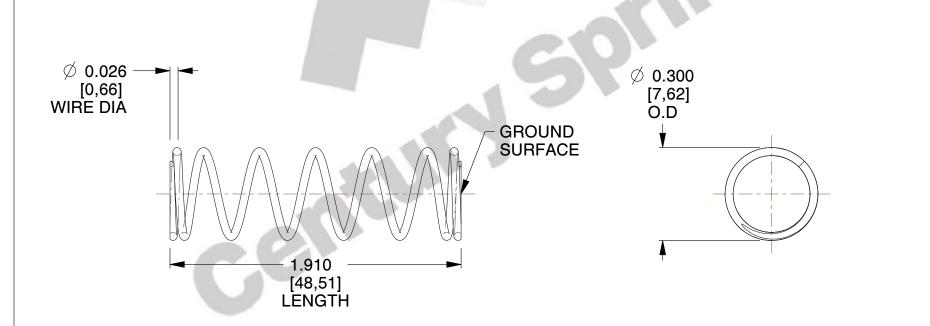

## **NOTES:**

1. Material : Stainless Steel

2. Finish: Glod Irridite

3. Ends: Closed and Ground

4. Total Coils: 7.750

5. Sugg. Max. Deflection: 0.470 (in)6. Sugg. Max. Load: 2.200 (lbs)

7. All Drawing Dimensions are in Inches [mm]