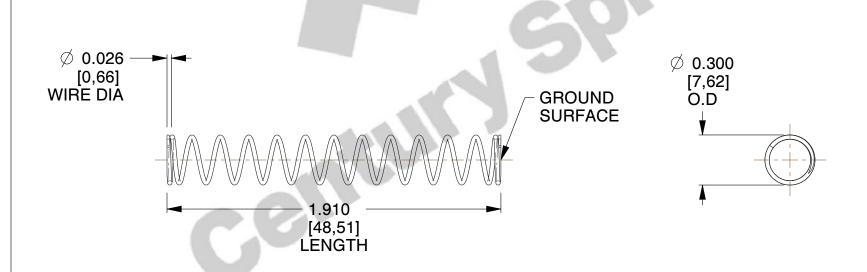

## **NOTES:**

1. Material : Music Wire 2. Finish : Glod Irridite

3. Ends: Closed and Ground

4. Total Coils: 14.300

5. Sugg. Max. Deflection: 1.300 (in)6. Sugg. Max. Load: 3.300 (lbs)

7. All Drawing Dimensions are in Inches [mm]