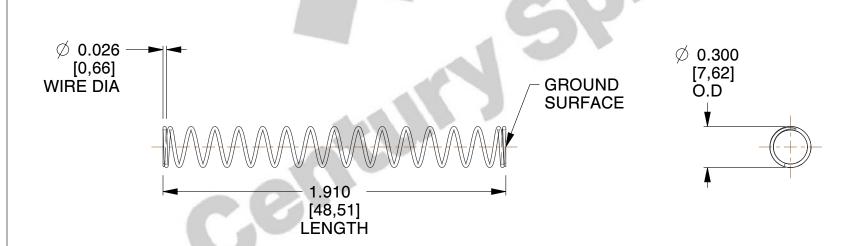

## **NOTES:**

1. Material : Music Wire 2. Finish : Glod Irridite

3. Ends: Closed and Ground

4. Total Coils: 16.900

5. Sugg. Max. Deflection: 1.500 (in)6. Sugg. Max. Load: 3.300 (lbs)

7. All Drawing Dimensions are in Inches [mm]