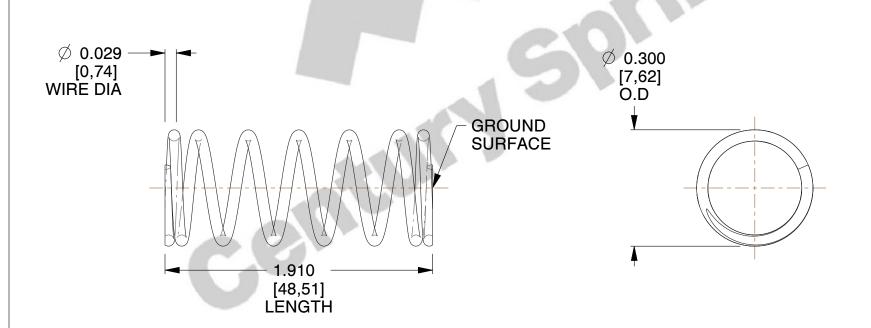

## **NOTES:**

Material : Music Wire
 Finish : Glod Irridite

3. Ends: Closed and Ground

4. Total Coils: 7.630

5. Sugg. Max. Deflection: 0.470 (in) 6. Sugg. Max. Load: 4.200 (lbs)

7. All Drawing Dimensions are in Inches [mm]