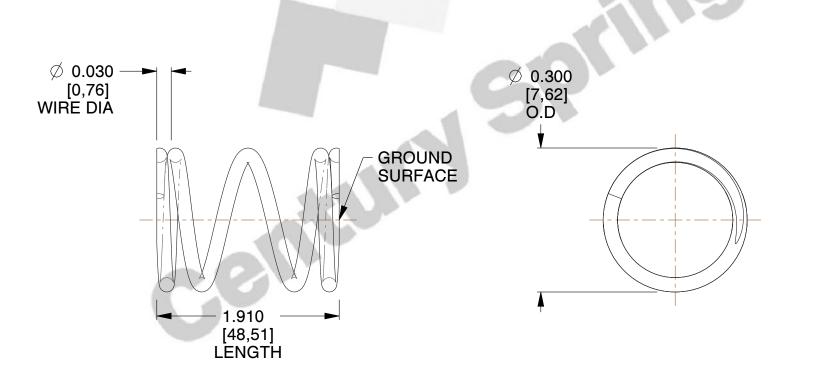

## **NOTES:**

1. Material : Stainless Steel

2. Finish: Glod Irridite

3. Ends: Closed and Ground

4. Total Coils: 4.380

5. Sugg. Max. Deflection: 0.160 (in) 6. Sugg. Max. Load: 3.400 (lbs)

7. All Drawing Dimensions are in Inches [mm]

5.000

SCALE

70825S

COMPONENT

COMPRESSION SPRINGS

UNIT
INCH [mm]
SHEET

1 of 1

**SPRINGS**