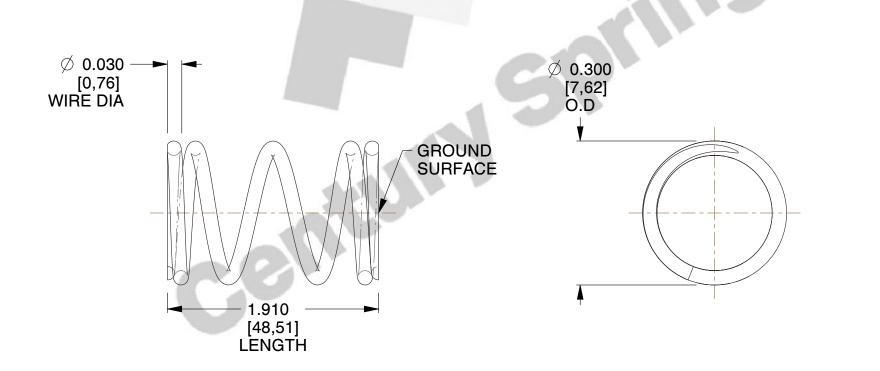

## **NOTES:**

1. Material : Stainless Steel

2. Finish: Glod Irridite

3. Ends: Closed and Ground

4. Total Coils: 4.880

5. Sugg. Max. Deflection: 0.190 (in)6. Sugg. Max. Load: 3.400 (lbs)

7. All Drawing Dimensions are in Inches [mm]

5.000

SCALE

70826S

COMPONENT

COMPRESSION SPRINGS

UNIT
INCH [mm]
SHEET

**SPRINGS** 

1 of 1