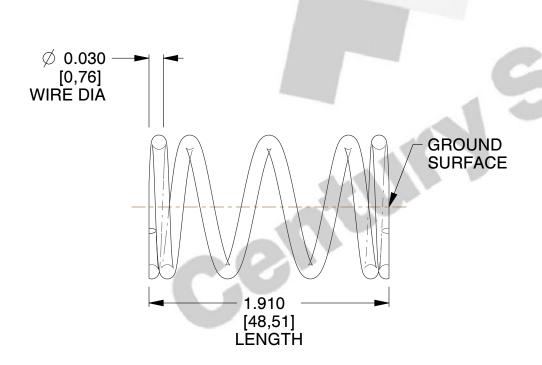

## **NOTES:**

1. Material : Music Wire 2. Finish : Glod Irridite

3. Ends: Closed and Ground

4. Total Coils: 5.380

5. Sugg. Max. Deflection: 0.280 (in)6. Sugg. Max. Load: 5.000 (lbs)

7. All Drawing Dimensions are in Inches [mm]