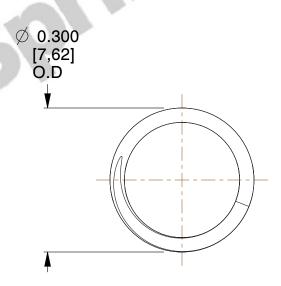

## **NOTES:**

1. Material : Music Wire 2. Finish : Glod Irridite

3. Ends: Closed and Ground

4. Total Coils: 5.380

5. Sugg. Max. Deflection: 0.280 (in)6. Sugg. Max. Load: 5.000 (lbs)

7. All Drawing Dimensions are in Inches [mm]