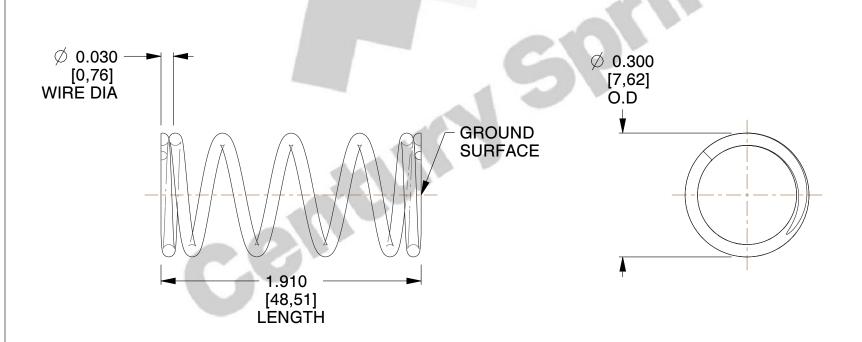

## **NOTES:**

1. Material : Music Wire 2. Finish : Glod Irridite

3. Ends: Closed and Ground

4. Total Coils: 6.250

5. Sugg. Max. Deflection: 0.360 (in)6. Sugg. Max. Load: 5.000 (lbs)

7. All Drawing Dimensions are in Inches [mm]