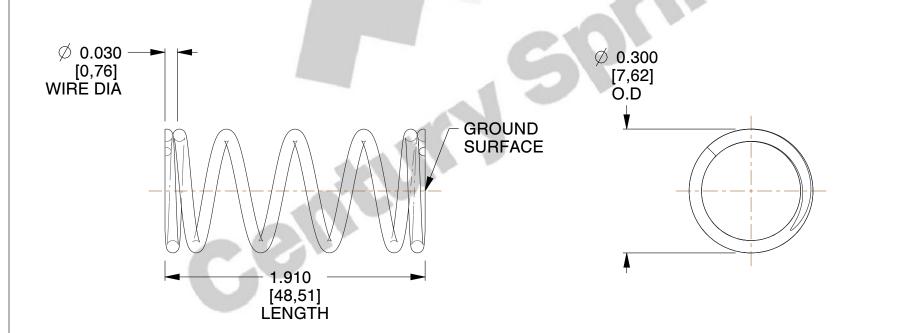

## **NOTES:**

1. Material : Stainless Steel

2. Finish: Glod Irridite

3. Ends: Closed and Ground

4. Total Coils: 6.250

5. Sugg. Max. Deflection: 0.280 (in) 6. Sugg. Max. Load: 3.400 (lbs)

7. All Drawing Dimensions are in Inches [mm]

SCALE

4.301

 COMPONENT
 SPRINGS

 70829S
 UNIT

 INCH [mm]
 SHEET

 1 of 1