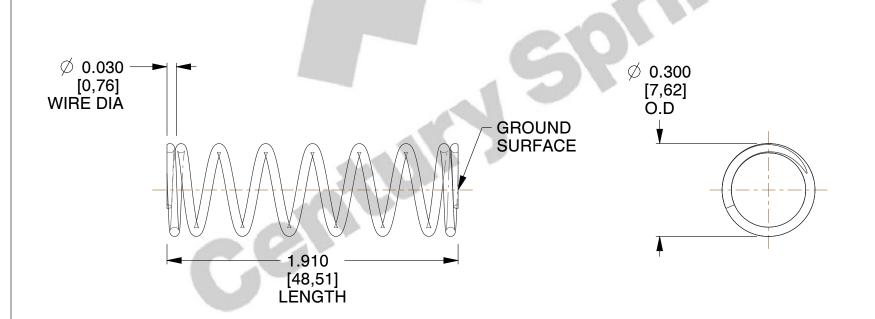

## **NOTES:**

1. Material : Music Wire 2. Finish : Glod Irridite

3. Ends: Closed and Ground

4. Total Coils: 8.630

5. Sugg. Max. Deflection: 0.560 (in)6. Sugg. Max. Load: 5.000 (lbs)

7. All Drawing Dimensions are in Inches [mm]

SCALE

3.226

TOMPONENT SPRINGS

70834

COMPRESSION SPRINGS

UNIT
INCH [mm]
SHEET
1 of 1