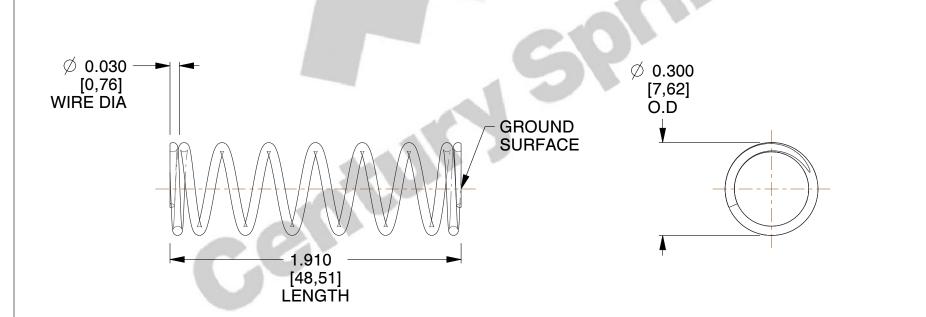

## **NOTES:**

1. Material : Stainless Steel

2. Finish: Glod Irridite

3. Ends: Closed and Ground

4. Total Coils: 8.630

5. Sugg. Max. Deflection: 0.440 (in) 6. Sugg. Max. Load: 3.400 (lbs)

7. All Drawing Dimensions are in Inches [mm]

SCALE

3.226

COMPONENT

SPRINGS

70834S

INCH [mm]

COMPRESSION SPRINGS

SHEET 1 of 1