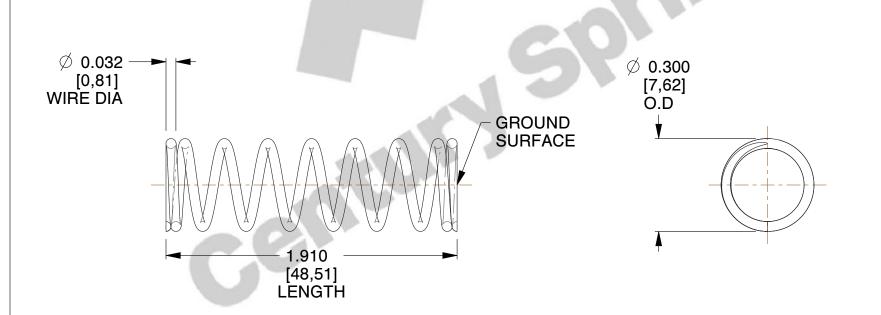

## **NOTES:**

1. Material : Music Wire 2. Finish : Glod Irridite

3. Ends: Closed and Ground

4. Total Coils: 9.000

5. Sugg. Max. Deflection: 0.550 (in)6. Sugg. Max. Load: 6.100 (lbs)

7. All Drawing Dimensions are in Inches [mm]