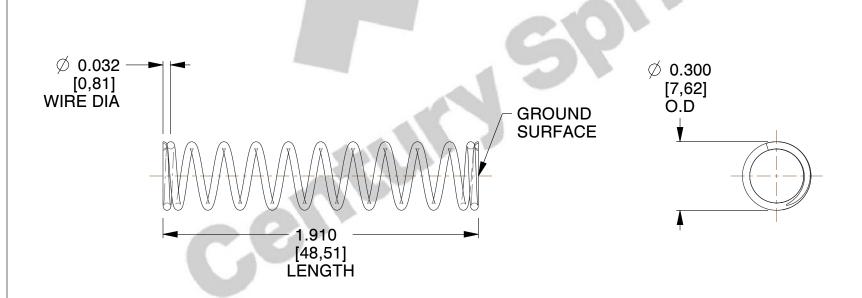

## **NOTES:**

1. Material : Music Wire 2. Finish : Glod Irridite

3. Ends: Closed and Ground

4. Total Coils: 12.100

5. Sugg. Max. Deflection: 0.790 (in)6. Sugg. Max. Load: 6.100 (lbs)

7. All Drawing Dimensions are in Inches [mm]