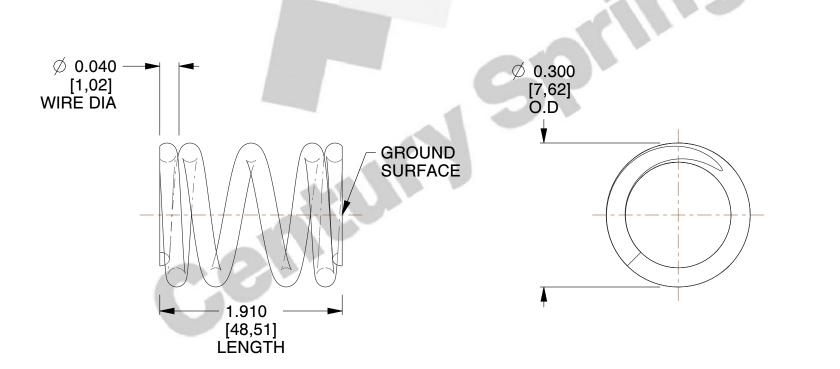

## **NOTES:**

1. Material : Music Wire 2. Finish : Glod Irridite

3. Ends: Closed and Ground

4. Total Coils: 4.750

5. Sugg. Max. Deflection: 0.140 (in)6. Sugg. Max. Load: 11.000 (lbs)

7. All Drawing Dimensions are in Inches [mm]

SCALE

5.000

 COMPONENT
 SPRINGS

 70906
 UNIT

 INCH [mm]
 SHEET

 1 of 1