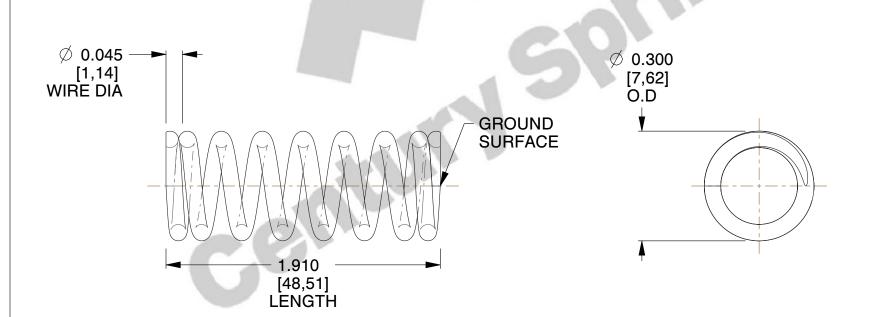

## **NOTES:**

1. Material : Music Wire 2. Finish : Glod Irridite

3. Ends: Closed and Ground

4. Total Coils: 8.500

5. Sugg. Max. Deflection: 0.280 (in)6. Sugg. Max. Load: 16.000 (lbs)

7. All Drawing Dimensions are in Inches [mm]