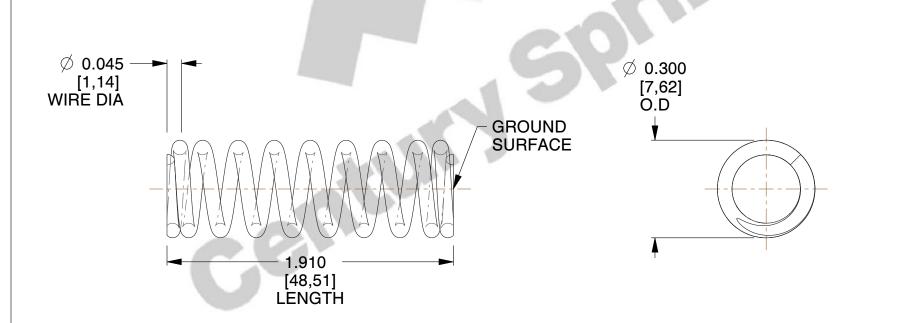

## **NOTES:**

1. Material : Stainless Steel 2. Finish : Glod Irridite

3. Ends: Closed and Ground

4. Total Coils: 9.750

5. Sugg. Max. Deflection: 0.270 (in)6. Sugg. Max. Load: 11.000 (lbs)

7. All Drawing Dimensions are in Inches [mm]

SCALE

3.390

COMPONENT

**SPRINGS** 

70952S

INCH [mm]

COMPRESSION SPRINGS

1 of 1