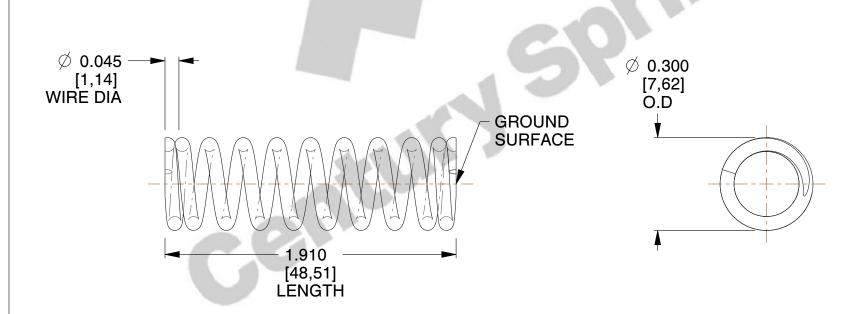

## **NOTES:**

1. Material : Music Wire 2. Finish : Glod Irridite

3. Ends: Closed and Ground

4. Total Coils: 10.400

5. Sugg. Max. Deflection: 0.370 (in)6. Sugg. Max. Load: 16.000 (lbs)

7. All Drawing Dimensions are in Inches [mm]