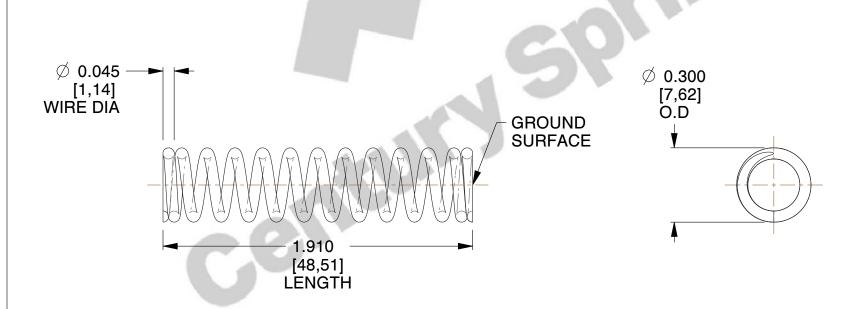

## **NOTES:**

1. Material : Music Wire 2. Finish : Glod Irridite

3. Ends: Closed and Ground

4. Total Coils: 13.000

5. Sugg. Max. Deflection: 0.490 (in)6. Sugg. Max. Load: 16.000 (lbs)

7. All Drawing Dimensions are in Inches [mm]