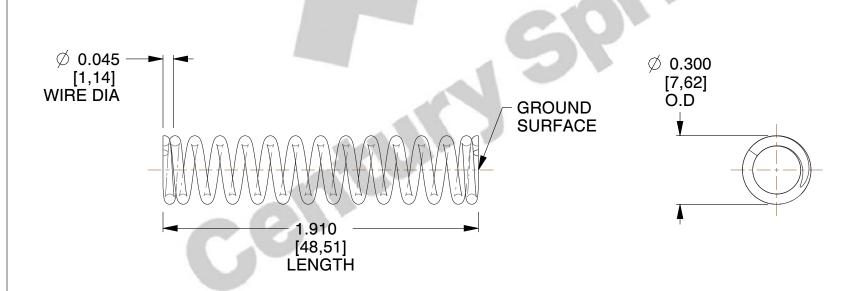

## **NOTES:**

Material : Stainless Steel
Finish : Glod Irridite

3. Ends : Closed and Ground

4. Total Coils: 14.300

5. Sugg. Max. Deflection: 0.430 (in)6. Sugg. Max. Load: 11.000 (lbs)

7. All Drawing Dimensions are in Inches [mm]