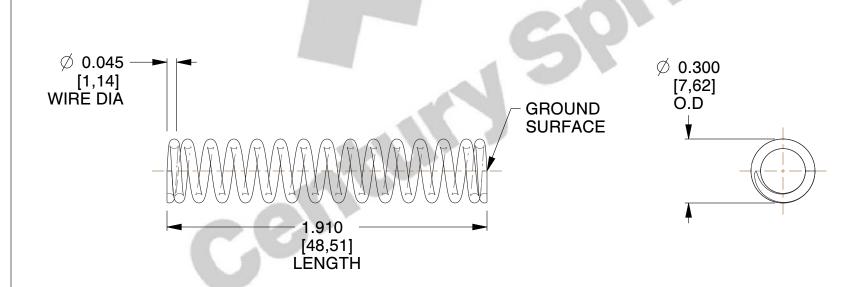

## **NOTES:**

1. Material : Music Wire 2. Finish : Glod Irridite

3. Ends: Closed and Ground

4. Total Coils: 15.500

5. Sugg. Max. Deflection: 0.600 (in)6. Sugg. Max. Load: 16.000 (lbs)

7. All Drawing Dimensions are in Inches [mm]