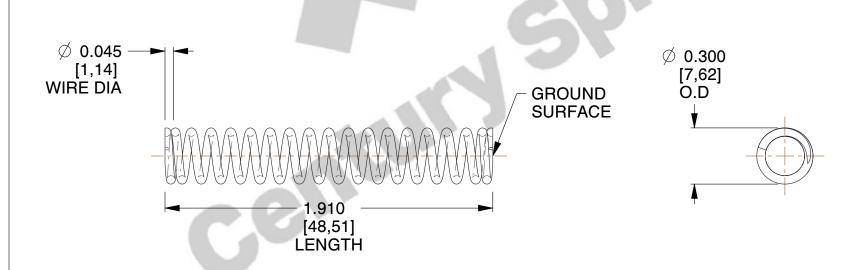

## **NOTES:**

1. Material : Music Wire 2. Finish : Glod Irridite

3. Ends: Closed and Ground

4. Total Coils: 18.400

5. Sugg. Max. Deflection: 0.720 (in)6. Sugg. Max. Load: 16.000 (lbs)

7. All Drawing Dimensions are in Inches [mm]