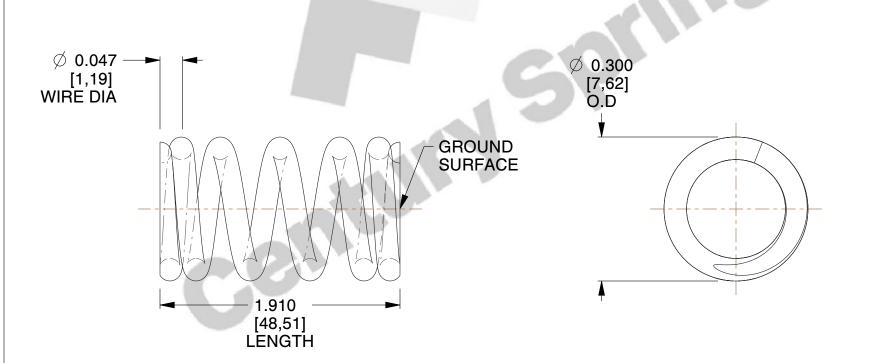

## **NOTES:**

Material : Music Wire
 Finish : Glod Irridite

3. Ends: Closed and Ground

4. Total Coils: 5.880

5. Sugg. Max. Deflection: 0.160 (in)6. Sugg. Max. Load: 18.000 (lbs)

7. All Drawing Dimensions are in Inches [mm]

SCALE

5.000

| COMPONENT | SPRINGS |
|-----------|---------|
| 70965     |         |
|           |         |
| 1.0       |         |

UNIT
INCH [mm]
SHEET
1 of 1