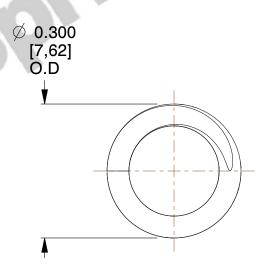

## **NOTES:**

1. Material : Music Wire 2. Finish : Glod Irridite

3. Ends: Closed and Ground

4. Total Coils: 6.500

5. Sugg. Max. Deflection: 0.170 (in)6. Sugg. Max. Load: 20.000 (lbs)

7. All Drawing Dimensions are in Inches [mm]