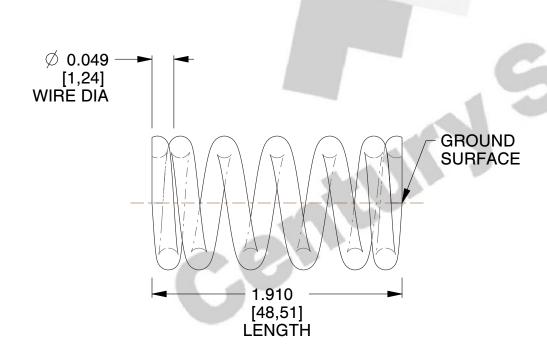

## **NOTES:**

1. Material : Music Wire 2. Finish : Glod Irridite

3. Ends: Closed and Ground

4. Total Coils: 6.500

5. Sugg. Max. Deflection: 0.170 (in)6. Sugg. Max. Load: 20.000 (lbs)

7. All Drawing Dimensions are in Inches [mm]