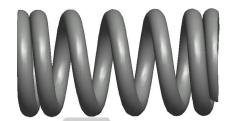

## **NOTES:**

1. Material : Music Wire 2. Finish : Glod Irridite

3. Ends: Closed and Ground

4. Total Coils: 6.500

5. Sugg. Max. Deflection: 0.170 (in)6. Sugg. Max. Load: 20.000 (lbs)

7. All Drawing Dimensions are in Inches [mm]