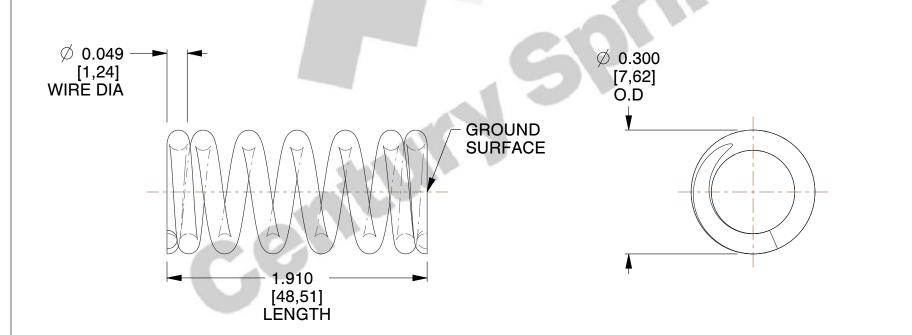

## **NOTES:**

Material : Stainless Steel
 Finish : Glod Irridite

3. Ends: Closed and Ground

4. Total Coils: 7.130

5. Sugg. Max. Deflection: 0.160 (in)6. Sugg. Max. Load: 14.000 (lbs)

7. All Drawing Dimensions are in Inches [mm]