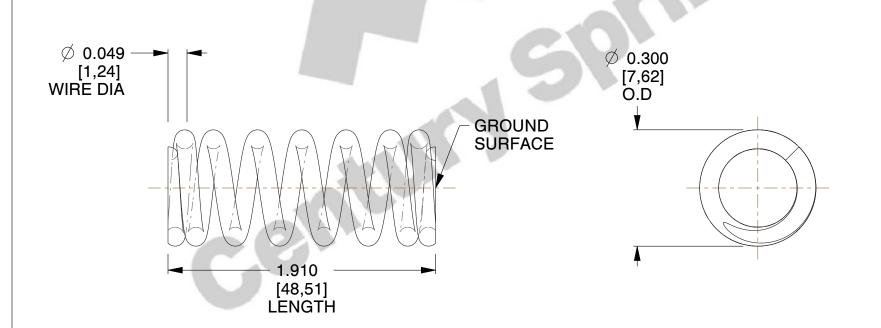

## **NOTES:**

Material : Music Wire
 Finish : Glod Irridite

3. Ends: Closed and Ground

4. Total Coils: 7.750

5. Sugg. Max. Deflection: 0.220 (in)6. Sugg. Max. Load: 20.000 (lbs)

7. All Drawing Dimensions are in Inches [mm]