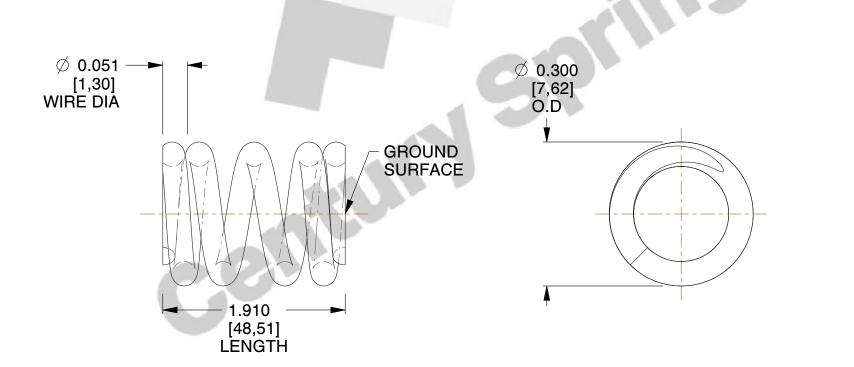

## **NOTES:**

1. Material: Stainless Steel

2. Finish: Glod Irridite

3. Ends: Closed and Ground

4. Total Coils: 4.750

5. Sugg. Max. Deflection: 0.070 (in) 6. Sugg. Max. Load: 14.000 (lbs)

7. All Drawing Dimensions are in Inches [mm]

5.000

SCALE

71005S

COMPONENT

**COMPRESSION SPRINGS** 

UNIT INCH [mm] SHEET

1 of 1

**SPRINGS** 