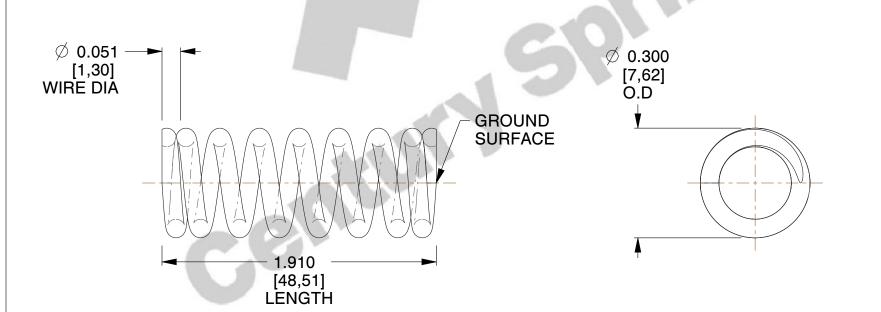

## **NOTES:**

1. Material : Stainless Steel

2. Finish: Glod Irridite

3. Ends: Closed and Ground

4. Total Coils: 8.500

5. Sugg. Max. Deflection: 0.170 (in)6. Sugg. Max. Load: 14.000 (lbs)

7. All Drawing Dimensions are in Inches [mm]

3.810

SCALE

71011S

COMPONENT

COMPRESSION SPRINGS

UNIT

**SPRINGS** 

INCH [mm]