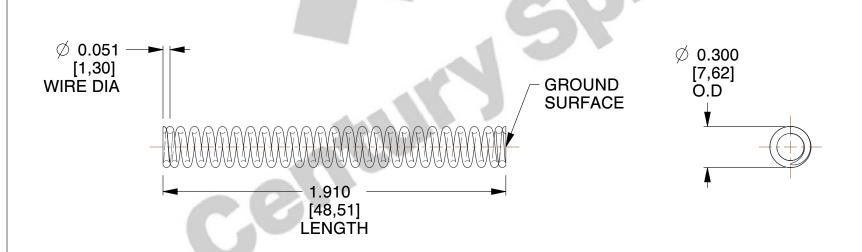

Material : Stainless Steel
 Finish : Glod Irridite

3. Ends: Closed and Ground

4. Total Coils: 26.000

5. Sugg. Max. Deflection: 0.640 (in)6. Sugg. Max. Load: 14.000 (lbs)

7. All Drawing Dimensions are in Inches [mm]