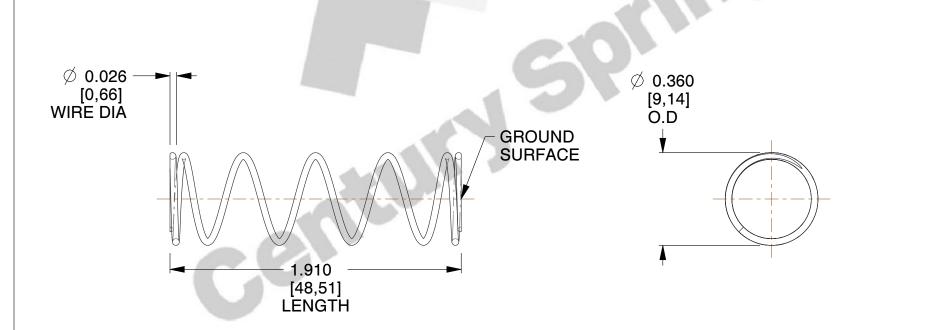

## **NOTES:**

1. Material: Stainless Steel

2. Finish: Glod Irridite

3. Ends: Closed and Ground

4. Total Coils: 6.750

5. Sugg. Max. Deflection: 0.590 (in) 6. Sugg. Max. Load: 1.900 (lbs)

7. All Drawing Dimensions are in Inches [mm]

SCALE

2.685

COMPONENT

71037S

**COMPRESSION SPRINGS** 

UNIT

**SPRINGS** 

INCH [mm]