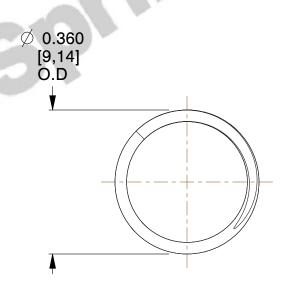

## **NOTES:**

1. Material : Music Wire 2. Finish : Glod Irridite

3. Ends: Closed and Ground

4. Total Coils: 4.250

5. Sugg. Max. Deflection: 0.310 (in)6. Sugg. Max. Load: 3.800 (lbs)

7. All Drawing Dimensions are in Inches [mm]