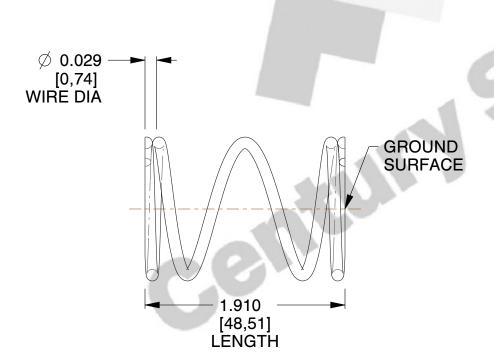

## **NOTES:**

1. Material : Music Wire 2. Finish : Glod Irridite

3. Ends: Closed and Ground

4. Total Coils: 4.250

5. Sugg. Max. Deflection: 0.310 (in)6. Sugg. Max. Load: 3.800 (lbs)

7. All Drawing Dimensions are in Inches [mm]