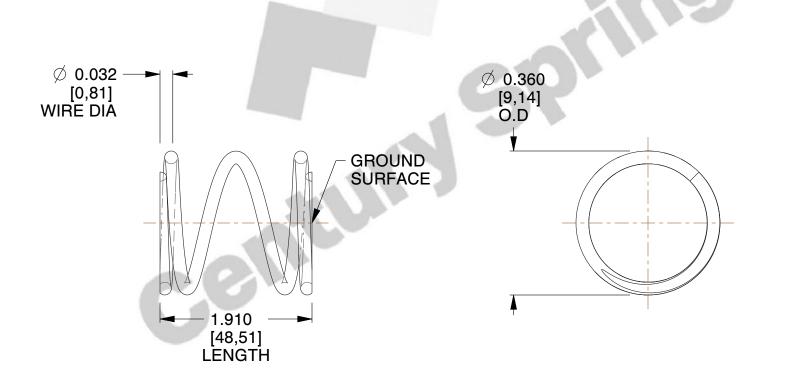

## **NOTES:**

1. Material : Stainless Steel

2. Finish: Glod Irridite

3. Ends: Closed and Ground

4. Total Coils: 3.750

5. Sugg. Max. Deflection: 0.160 (in)6. Sugg. Max. Load: 3.400 (lbs)

7. All Drawing Dimensions are in Inches [mm]

4.167

SCALE

71064S

COMPONENT

COMPRESSION SPRINGS

UNIT
INCH [mm]
SHEET

**SPRINGS**