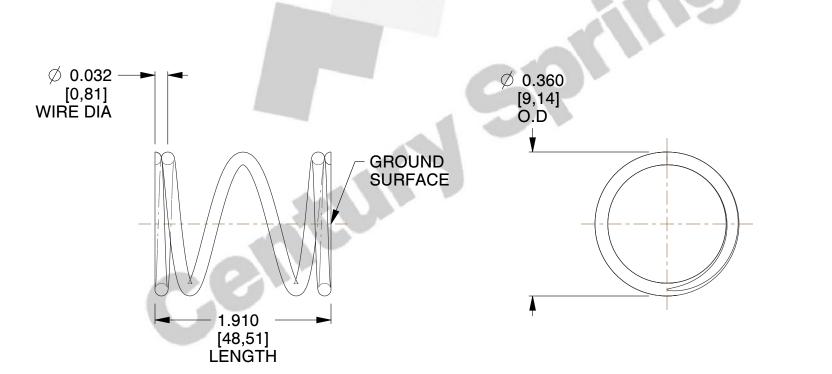

## **NOTES:**

1. Material: Stainless Steel

2. Finish: Glod Irridite

3. Ends: Closed and Ground

4. Total Coils: 4.000

5. Sugg. Max. Deflection: 0.190 (in)6. Sugg. Max. Load: 3.400 (lbs)

7. All Drawing Dimensions are in Inches [mm]

4.167

SCALE

71065S

COMPONENT

COMPRESSION SPRINGS

UNIT
INCH [mm]
SHEET

**SPRINGS**