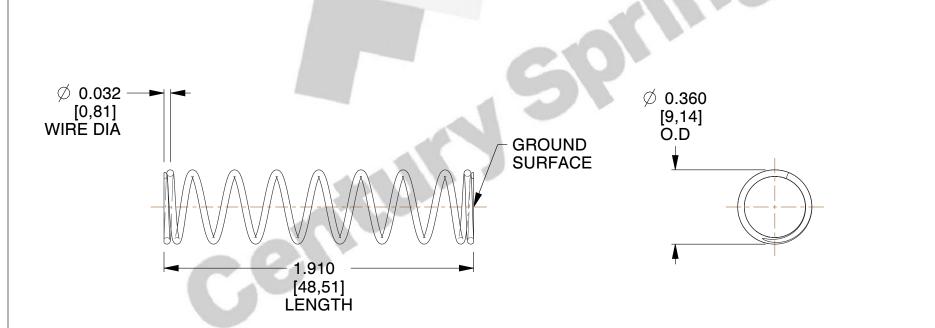

## **NOTES:**

Material : Stainless Steel
 Finish : Glod Irridite

3. Ends: Closed and Ground

4. Total Coils: 9.880

Sugg. Max. Deflection: 0.740 (in)
 Sugg. Max. Load: 3.400 (lbs)

7. All Drawing Dimensions are in Inches [mm]