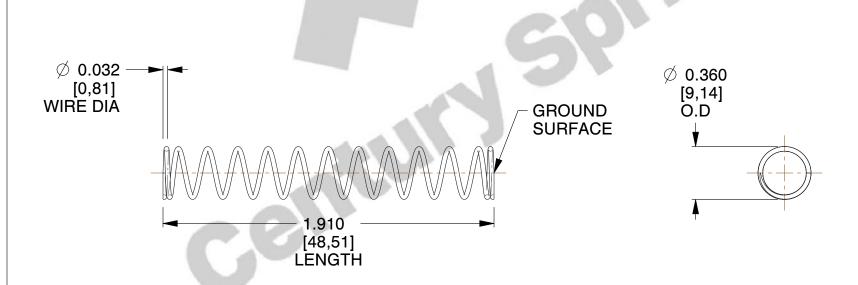

## **NOTES:**

1. Material : Music Wire 2. Finish : Glod Irridite

3. Ends: Closed and Ground

4. Total Coils: 13.500

5. Sugg. Max. Deflection: 1.400 (in)6. Sugg. Max. Load: 5.100 (lbs)

7. All Drawing Dimensions are in Inches [mm]