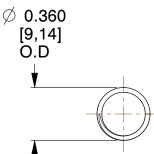

## **NOTES:**

1. Material : Stainless Steel

2. Finish: Glod Irridite

3. Ends: Closed and Ground

4. Total Coils: 13.500

5. Sugg. Max. Deflection : 1.100 (in)6. Sugg. Max. Load : 3.400 (lbs)

7. All Drawing Dimensions are in Inches [mm]