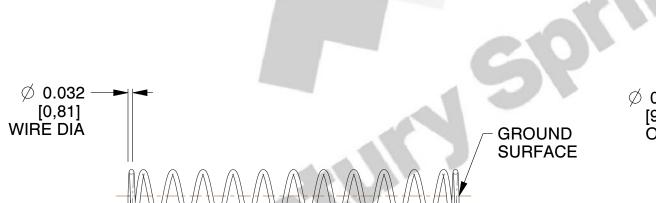

## **NOTES:**

1. Material : Stainless Steel

2. Finish: Glod Irridite

3. Ends: Closed and Ground

4. Total Coils: 13.500

5. Sugg. Max. Deflection : 1.100 (in)6. Sugg. Max. Load : 3.400 (lbs)

7. All Drawing Dimensions are in Inches [mm]

- 1.910 [48,51] LENGTH

This file and any associated information and specifications are provided for reference and evaluation purposes only, and is subject to change without notice. MW Industries makes no representations, warranties or guarantees as to the appropriateness, accuracy, completeness, or suitability for any purpose, of the file, information or specifications. You are solely responsible for the use of the file, information or specifications.