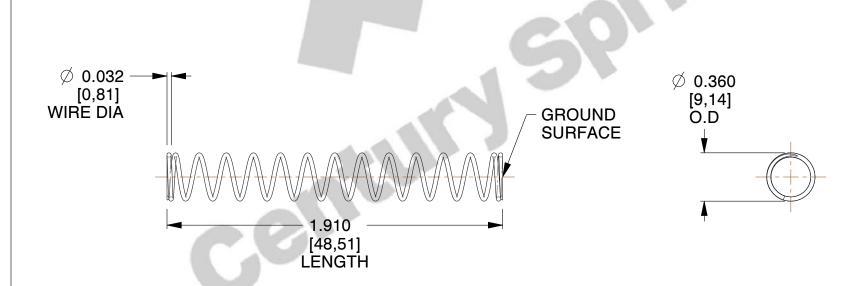

## **NOTES:**

Material : Stainless Steel
 Finish : Glod Irridite

3. Ends: Closed and Ground

4. Total Coils: 14.900

5. Sugg. Max. Deflection : 1.200 (in)6. Sugg. Max. Load : 3.400 (lbs)

7. All Drawing Dimensions are in Inches [mm]