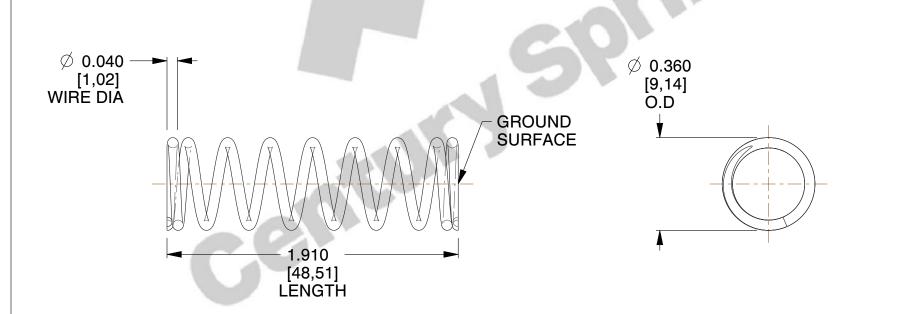

## **NOTES:**

1. Material : Stainless Steel

2. Finish: Glod Irridite

3. Ends: Closed and Ground

4. Total Coils: 9.130

5. Sugg. Max. Deflection: 0.480 (in)6. Sugg. Max. Load: 6.400 (lbs)

7. All Drawing Dimensions are in Inches [mm]

SCALE

2.685

COMPONENT

SPRINGS

71129S

INCH [mm]

COMPRESSION SPRINGS

SHEET 1 of 1