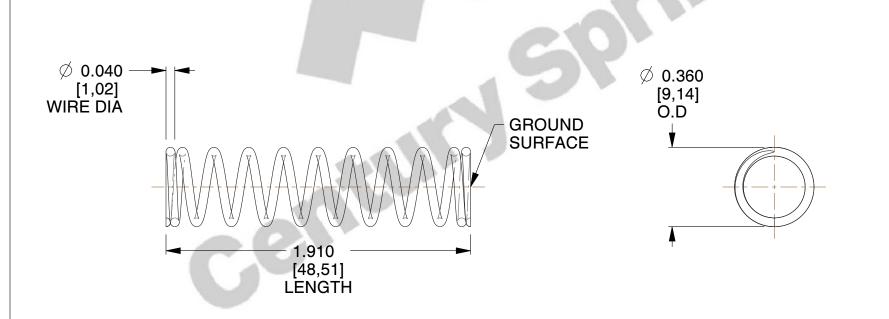

## **NOTES:**

1. Material : Music Wire 2. Finish : Glod Irridite

3. Ends: Closed and Ground

4. Total Coils: 11.000

5. Sugg. Max. Deflection: 0.750 (in)6. Sugg. Max. Load: 9.400 (lbs)

7. All Drawing Dimensions are in Inches [mm]